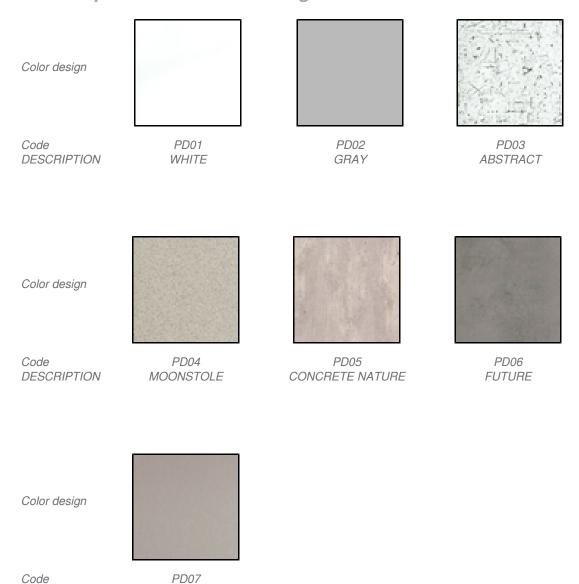

### COLOR IMPLEMENTATION OF WORKING SURFACES

The table provides an overview of the basic colors of the working surfaces from POSTFORMING. Informations about other color variants are available upon request.

## Color implementation of working surfaces POSTFORMING

<sup>\*</sup>The colors shown in the color charts for reference only. May not fully reflect the true color.

#### Color

Worktop white

Worktop gray

Worktop abstract

Worktop moonstole

Worktop concrete neture

Worktop furute

Worktop steel