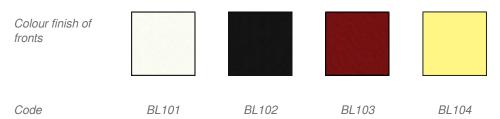

# Extra charge high-gloss color implementation of cabinets for material designs STANDARD and PREMIUM.

#### Colour Color of fronts are white. Color of fronts are birch grey. Color of fronts are arctic. Color of fronts are light green. Color of fronts are ivory. Color of fronts are brazil yellow. Color of fronts are naples yellow. Color of fronts are superior yellow. Color of fronts are saffron. Color of fronts are orange yellow. Color of fronts are pink. Color of fronts are red. Color of fronts are ruby red. Color of fronts are atlantic. Color of fronts are steel blue. Color of fronts are pastel blue. Color of fronts are caribic. Color of fronts are whitish green. Color of fronts are lagune. Color of fronts are lime. Color of fronts are may green. Color of fronts are white. Color of fronts are pearl grey.. Color of fronts are ocean. Color of fronts are lime green. Color of fronts are velvet yellow. Color of fronts are vanilla. Color of fronts are yellow. Color of fronts are burgundy. Color of fronts are tangerine. Color of fronts are fuchsia. Color of fronts are ice blue. Color of fronts are horizon. Color of fronts are velvet green. Color of fronts are wasabi. Color of fronts are premium white (gloss finish). Color of fronts are graphite (gloss finish). Color of fronts are burgundy (gloss finish). Color of fronts are vanilla (gloss finish).