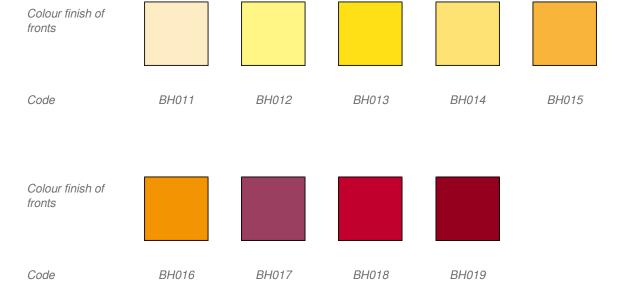

# Extra charge color implementation of cabinets for material design STANDARD PLUS.

<sup>\*</sup>The colours shown in the colour charts for reference only. May not fully reflect the true colour.

#### Colour Color of fronts are white. Color of fronts are birch grey. Color of fronts are arctic. Color of fronts are light green. Color of fronts are ivory. Color of fronts are brazil yellow. Color of fronts are naples yellow. Color of fronts are superior yellow. Color of fronts are saffron. Color of fronts are orange yellow. Color of fronts are pink. Color of fronts are red. Color of fronts are ruby red. Color of fronts are atlantic. Color of fronts are steel blue. Color of fronts are pastel blue. Color of fronts are caribic. Color of fronts are whitish green. Color of fronts are lagune. Color of fronts are lime. Color of fronts are may green. Color of fronts are white. Color of fronts are pearl grey.. Color of fronts are ocean. Color of fronts are lime green. Color of fronts are velvet yellow. Color of fronts are vanilla. Color of fronts are yellow. Color of fronts are burgundy. Color of fronts are tangerine. Color of fronts are fuchsia. Color of fronts are ice blue. Color of fronts are horizon. Color of fronts are velvet green. Color of fronts are wasabi. Color of fronts are premium white (gloss finish). Color of fronts are graphite (gloss finish). Color of fronts are burgundy (gloss finish). Color of fronts are vanilla (gloss finish).