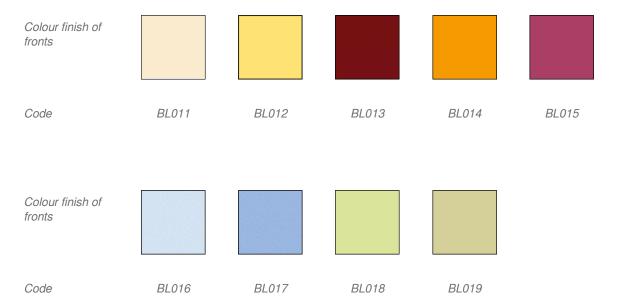

## Extra charge color implementation of cabinets for material designs STANDARD and PREMIUM.

#### Colour Color of fronts are white. Color of fronts are birch grey. Color of fronts are arctic. Color of fronts are light green. Color of fronts are ivory. Color of fronts are brazil yellow. Color of fronts are naples yellow. Color of fronts are superior yellow. Color of fronts are saffron. Color of fronts are orange yellow. Color of fronts are pink. Color of fronts are red. Color of fronts are ruby red. Color of fronts are atlantic. Color of fronts are steel blue. Color of fronts are pastel blue. Color of fronts are caribic. Color of fronts are whitish green. Color of fronts are lagune. Color of fronts are lime. Color of fronts are may green. Color of fronts are white. Color of fronts are pearl grey.. Color of fronts are ocean. Color of fronts are lime green. Color of fronts are velvet yellow. Color of fronts are vanilla. Color of fronts are yellow. Color of fronts are burgundy. Color of fronts are tangerine. Color of fronts are fuchsia. Color of fronts are ice blue. Color of fronts are horizon. Color of fronts are velvet green. Color of fronts are wasabi. Color of fronts are premium white (gloss finish). Color of fronts are graphite (gloss finish). Color of fronts are burgundy (gloss finish). Color of fronts are vanilla (gloss finish).