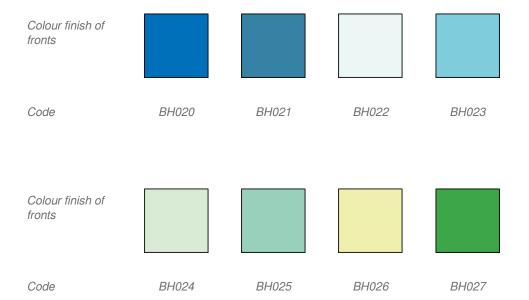

# Extra charge color implementation of cabinets for material design STANDARD PLUS.

<sup>\*</sup>The colours shown in the colour charts for reference only. May not fully reflect the true colour.

#### Colour Color of fronts are white. Color of fronts are birch grey. Color of fronts are arctic. Color of fronts are light green. Color of fronts are ivory. Color of fronts are brazil yellow. Color of fronts are naples yellow. Color of fronts are superior yellow. Color of fronts are saffron. Color of fronts are orange yellow. Color of fronts are pink. Color of fronts are red. Color of fronts are ruby red. Color of fronts are atlantic. Color of fronts are steel blue. Color of fronts are pastel blue. Color of fronts are caribic. Color of fronts are whitish green. Color of fronts are lagune. Color of fronts are lime. Color of fronts are may green. Color of fronts are white. Color of fronts are pearl grey.. Color of fronts are ocean. Color of fronts are lime green. Color of fronts are velvet yellow. Color of fronts are vanilla. Color of fronts are yellow. Color of fronts are burgundy. Color of fronts are tangerine. Color of fronts are fuchsia. Color of fronts are ice blue. Color of fronts are horizon. Color of fronts are velvet green. Color of fronts are wasabi. Color of fronts are premium white (gloss finish). Color of fronts are graphite (gloss finish). Color of fronts are burgundy (gloss finish). Color of fronts are vanilla (gloss finish).