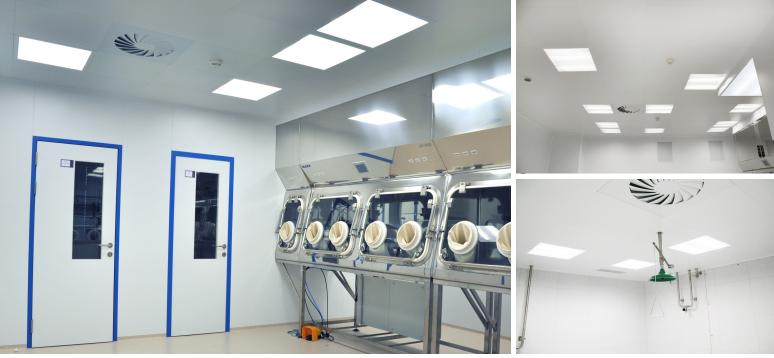

# FOR CLEAN LIGHT LIGHT FIXTURES TO BE FITTED IN LIGHTWEIGHT METAL SUSPENDED CEILING LP2

Fluorescent lamps For Clean Light are used for the lighting of interiors with a controlled class of cleanliness. They are mounted into the lightweight metal suspended ceiling FOR CLEAN, they are air-tight, thereby ensuring pressure tightness of the entire suspended ceiling. The light fixture features IP 54 ingress protection according to EN 60529 (IEC 529).

The surface finish and the colour of the light fixtures are identical to the ceiling.

### Section in project documentation

snap-on FOR CLEAN LIGHT fixtures to be fitted in lightweight metal suspended ceiling LP2