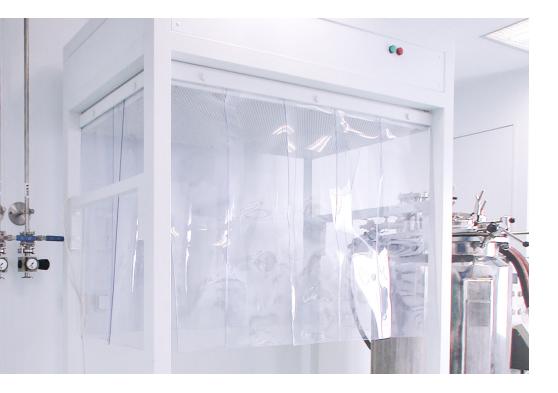

# **MOVABLE BOX**

The movable box is a corpus for mobile device equipped with circulating units, which is used (together with flexible screens, which increase the protection of the product) to set up a closed workplace with uniform airflow, lighting and the required class of cleanliness.

### **MORE INFORMATION, PHOTOS**