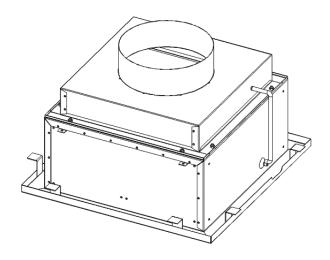

Adapters are produced in several dimensions of facing, according to HEPA filter size.

To distribute incoming air, the adapters are fitted with a swirling vent-grille or a perforated element at the bottom.

## Air intake

side with round neck

side with rectangular neck

upper with round neck

## Size of inlet neck

rectangular neck 120x265, for transition Ø200

rectangular neck 120x417, for transition  $\emptyset$ 250

rectangular neck 145x530, for transition Ø315

rectangular neck 80x265, for transition Ø160

rectangular neck 80x417, for transition Ø200

rectangular neck 95x530, for transition Ø250

round neck diameter 160

round neck diameter 200

round neck diameter 250

round neck diameter 315

### **Transition piece**

without transition

one-sided HVAC transition piece