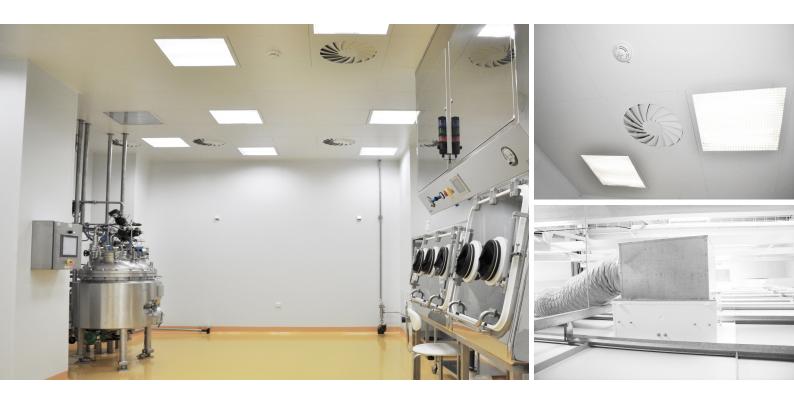

# PUROFIL TERMINAL DIFFUSERS FOR PANELS

PUROFIL terminal diffusers are intended as an end filtration element in the air distribution system for environments with high demands for the purity of incoming air - such as operating theatres, sterilisation rooms, intensive care units, different areas in pharmaceutical industry, electrical engineering industry, mechanical engineering industry, food industry, etc.

Adapters are produced in several dimensions of facing, according to HEPA filter size.

To distribute incoming air, the adapters are fitted with a swirling vent-grille or a perforated element at the bottom.

# **MORE INFORMATION, PHOTOS**