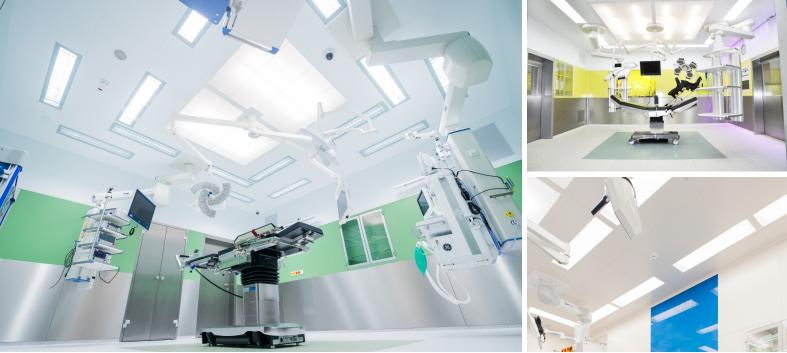

# FOR CLEAN LED LAMPS TO BE FITTED IN LIGHTWEIGHT METAL SUSPENDED CEILING LP2

LED fixtures are used for the lighting of interiors with basic environment. They are mostly flushmounted in the lightweight metal suspended ceiling /LP/ For Clean, a.s. The light fixture features IP 44 ingress protection from the top and IP 54 ingress protection from the bottom according to EN 60529 (IEC 529).